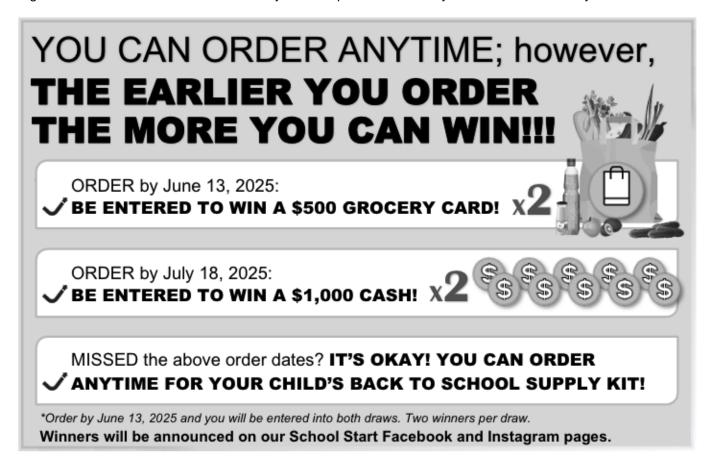

### Dear Parents/Guardians:

Your teachers at Barnwell School are excited to offer the opportunity to purchase quality standardized school supplies through School Start for the 2025/2026 school year. This process will save you both time and money.