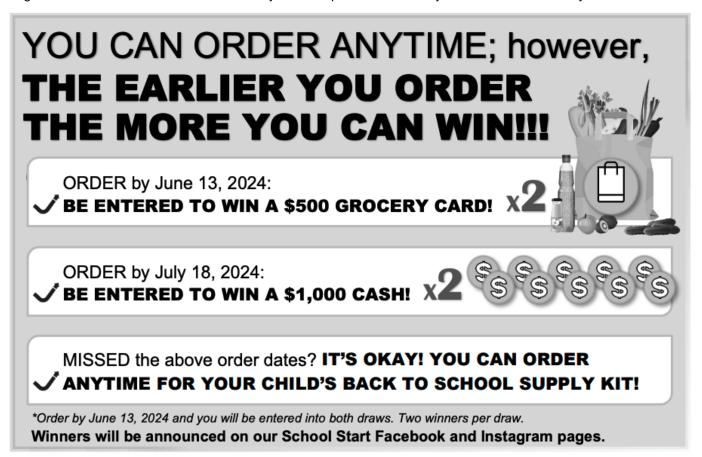

### Dear Parents/Guardians:

Your teachers at Barnwell School are excited to offer the opportunity to purchase quality standardized school supplies through School Start for the 2024/2025 school year. This process will save you both time and money.