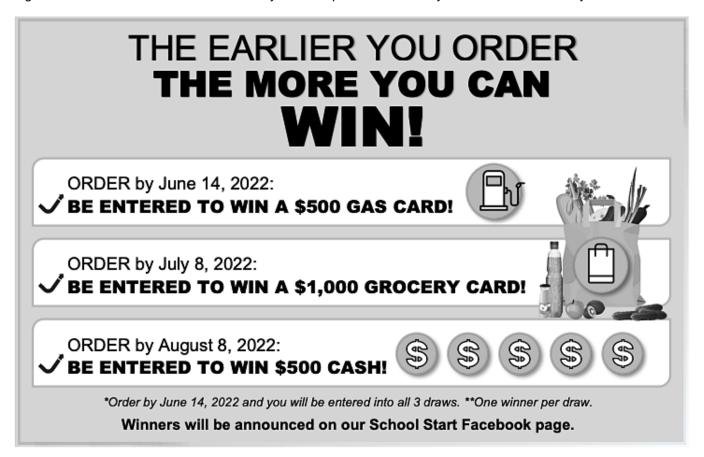

#### Dear Parents/Guardians:

Your teachers at Barnwell School are excited to offer the opportunity to purchase quality standardized school supplies through School Start for the 2022/2023 school year. This process will save you both time and money.