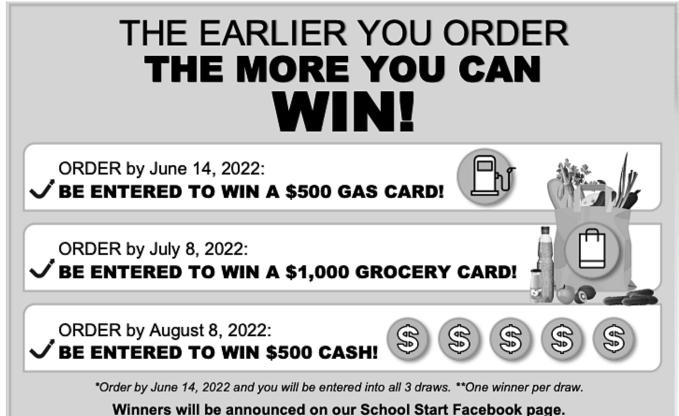

Dear Parents/Guardians:



Your teachers at Barnwell School are excited to offer the opportunity to purchase quality standardized school supplies through School Start for the 2022/2023 school year. This process will save you both time and money.



# **3 WAYS TO ORDER:**

R

**ONLINE:** You can place your order online at www.schoolstart.ca. **Our site is best compatible with Firefox or Chrome.** 

**PHONE:** You can call our customer service centre at 1-800-580-1868 to place your order over the phone.

**EMAIL:** You can print and fill out the order form and return to our office via email to: info@schoolstart.ca.

# HOME DELIVERY:

The supplies will be packaged and delivered directly to your house. If you have a P.O. Box, please use your 911 address. Because the kit (s) are delivered to your home, you will have the ability to:

- ✓ Pre-label your child's supplies
- Add supplies to your order for home use or for your child in another school

Thank you for your support!

OUR CALL CENTRE IS AVAILABLE if you have any questions or need